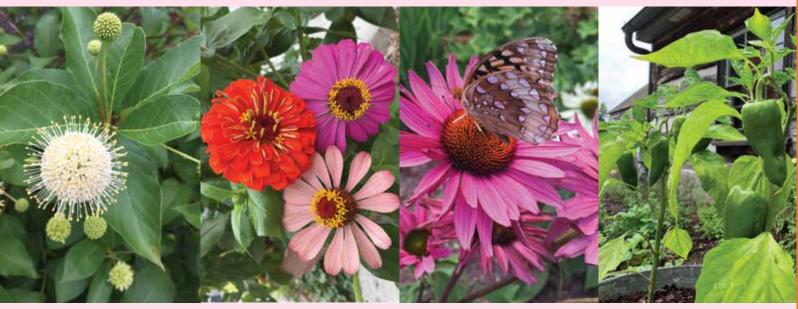

Arboretum North Pawpaw (Asimina triloba)

Rounsavall Pavilion Garden
Buttonbush
(Cephalanthus occidentalis 'Kolmoon')

Next to the Log Cabin Cut Flower Garden

Parking Lot
Purple Coneflower (Echinacea purpurea)

Log Cabin Herbs and Vegetables in the Edible Garden

Parking Lot Rattlesnake Master (Eryngium yuccafolium)

Parking Lot Joe-Pye Weed (*Eutrochium fistulosum*)

Rain Garden
Neches River Rose Mallow
(Hibiscus dasycalyx)