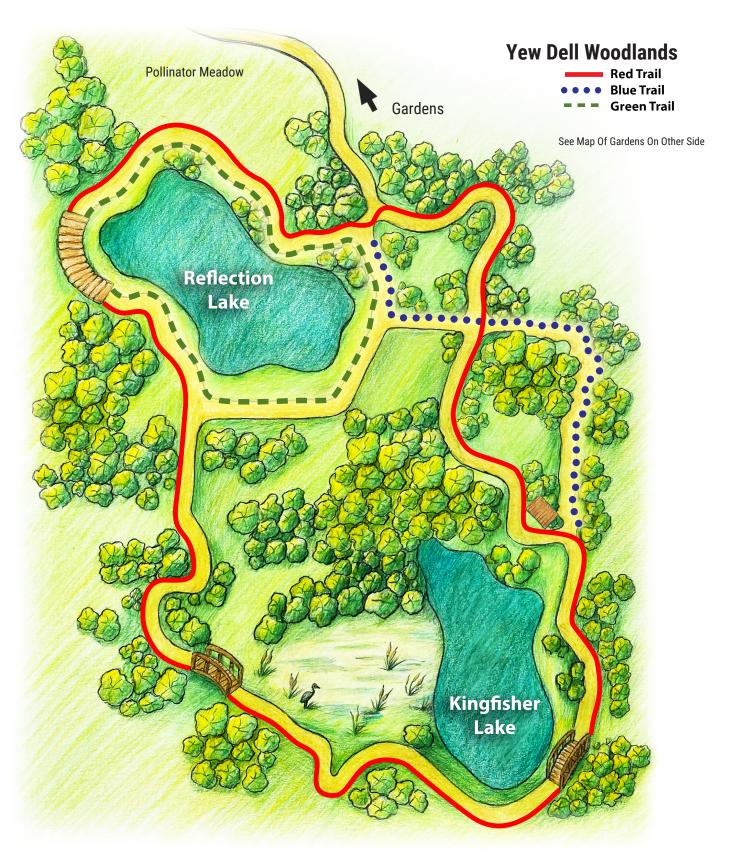

# **GARDEN INFORMATION**

#### **REGULAR HOURS:**

MARCH THROUGH MID-DECEMBER

TUESDAY-SATURDAY • 10 AM-4 PM

SUNDAY • 12 PM -4 PM

**MONDAY · CLOSED** 

## **WINTER HOURS:**

MID-DECEMBER THROUGH FEBRUARY FREE ADMISSION LIMITED ACCESS TO BUILDINGS AND RESTROOMS

TUESDAY-FRIDAY • 10 AM-4 PM

SATURDAY-MONDAY · CLOSED

## **GARDEN ETIQUETTE**

- · PLEASE RESPECT THE PLANTS, ANIMALS, AND STRUCTURES
- LEASHED DOGS WELCOMED ON CERTAIN SUNDAYS
- NO SMOKING OR VAPING
- NO WEAPONS OR FIREARMS
- · CHECK OUR WEBSITE FOR UPDATES OR CHANGES

MORE INFORMATION AT: WWW.YEWDELLGARDENS.ORG

#### **ADMISSION**

MEMBERS • FREE ALL YEAR DURING REGULAR HOURS

**ADULTS 18 & OVER • \$12** 

SENIORS 65 & OVER · \$8

**CHILDREN 6-17 • \$8** 

**CHILDREN 5 & UNDER • FREE** 

**VETERANS, ACTIVE & RETIRED MILITARY