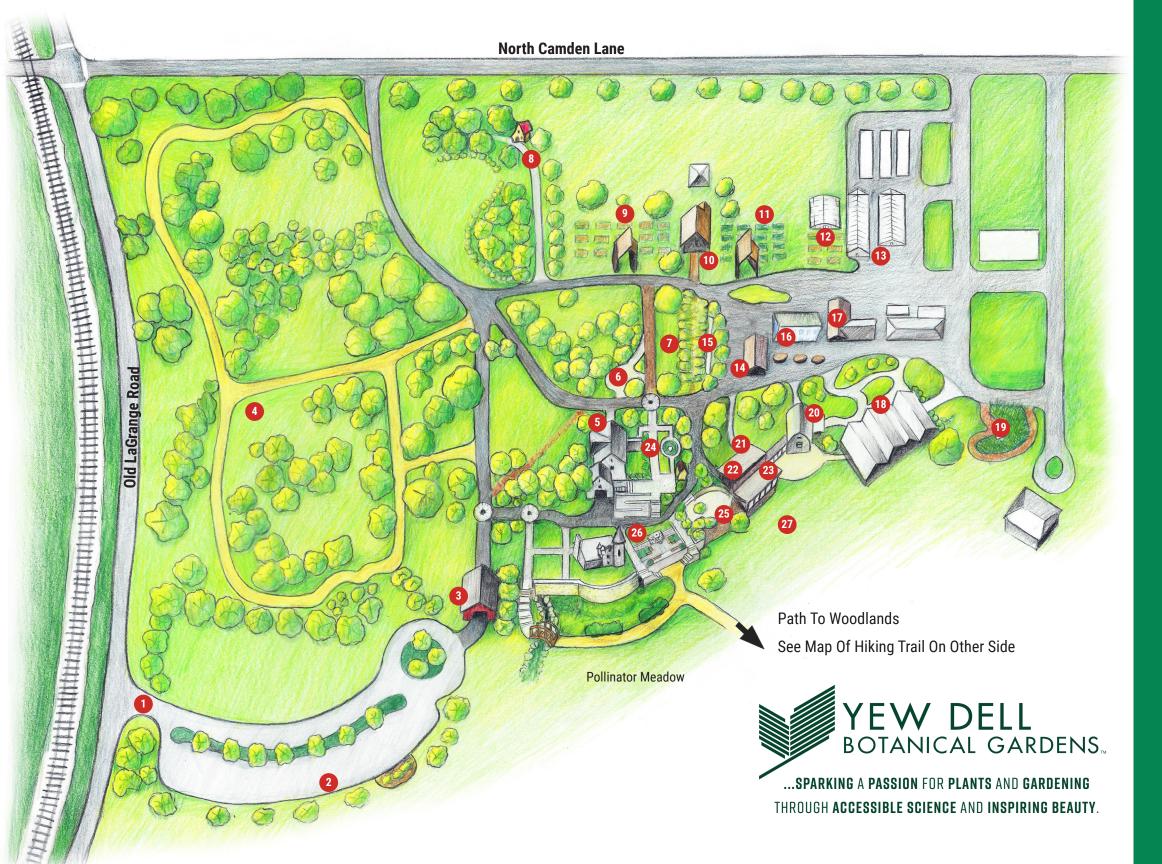

## DISCOVER OUR GARDENS

- 1 ENTRAN
- 2 PARKIN
- **3** VISITORS CENTER / GARDEN GIFT SHOP
- 4 ARBORETUM
- 5 ADMINISTRATIVE OFFICES
- 6 MILLSTONE GARDEN
- **7** EVENT LAWN
- 8 FAIRY FOREST
- 9 SHRUB EVALUATION AREA
- 10 LOG CABIN / KITCHEN GARDEN
- 111 PERENNIAL EVALUATION AREA
- 12 CUT FLOWER PRODUCTION GARDEN
- 13 NURSERY
- 14 ROCK HOUSE
- **15** SECRET GARDEN
- 16 GLASSHOUSE
- 17 HORTICULTURE CENTER
- **18** LOWER PAVILION
- **19** RAIN GARDEN
- **20** GHEENS BARN
- 21 MARTHA LEE'S KITCHEN
- 22 RESTROOMS
- **23** UPPER PAVILION
- **24** WALLED GARDEN
- **25** SUNKEN ROCK GARDEN
- **26** CASTLE GARDENS
- **27** POLLINATOR MEADOW